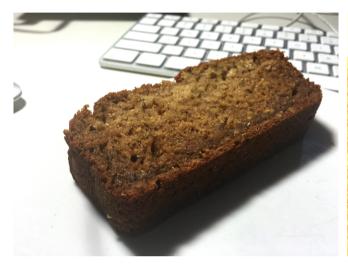

## **HEALTHY BANANA BREAD**

A tasty bread chocked full of banana-y goodness with no nasties. Serve warm with lashings of plant-based butter.

6. Serve warm or toasted, with plant-based butter or on its own!

| <b>NUTRITION FACTS</b>                                                                                                                                                                                              |          |
|---------------------------------------------------------------------------------------------------------------------------------------------------------------------------------------------------------------------|----------|
| Serving Size 1 Slice                                                                                                                                                                                                |          |
| Servings Per Recipe 10                                                                                                                                                                                              |          |
| Amount Per Serving                                                                                                                                                                                                  |          |
| Calories 212                                                                                                                                                                                                        |          |
| % Dail                                                                                                                                                                                                              | y Value* |
| Total Fat 8g                                                                                                                                                                                                        | 13%      |
| Saturated Fat 6g                                                                                                                                                                                                    | 32%      |
| Monounsaturated Fat 1g                                                                                                                                                                                              |          |
| Polyunsaturated Fat 1g                                                                                                                                                                                              |          |
| Trans Fat Og                                                                                                                                                                                                        |          |
| Cholesterol 0mg                                                                                                                                                                                                     | 0%       |
| Sodium 145mg                                                                                                                                                                                                        | 6%       |
| Potassium 116mg                                                                                                                                                                                                     | 3%       |
| Total Carobohydrates 28g                                                                                                                                                                                            | 9%       |
| Dietary Fiber 4g                                                                                                                                                                                                    | 15%      |
| Sugars 9g                                                                                                                                                                                                           |          |
| Protein 4g                                                                                                                                                                                                          | 7%       |
| Vitamin A                                                                                                                                                                                                           | 7%       |
| Vitamin C                                                                                                                                                                                                           | 7%       |
| Calcium                                                                                                                                                                                                             | 4%       |
| Iron                                                                                                                                                                                                                | 3%       |
| *The Percent Daily Values are based on a 2,0<br>diet, so your values may change depending<br>calorie needs. The values here may not be a<br>accurate as the recipes here have not been<br>professionally evaluated. | on your  |